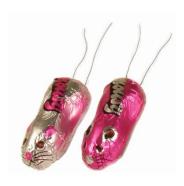

## Raspberry fondant mice

A classic treat.

## Raspberry fondant mice

Volume: 34 pcs. per caseCHF 1.00 / piece

Dark chocolate with creamy raspberry fondant

filling