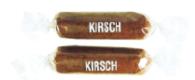

### Liqueur batons

Traditional liqueur batons make every chocolate lovers heart beat faster. A popular classic.

### Liqueur batons

Volume: 1 kg (bulk)CHF 46.80 / kg

The product is available in different varieties: Cherry powdered, Cherry dark, Cherry milk, Grappa, Williams, Cognac, Absinthe, Cointreau, Marc de Champagne