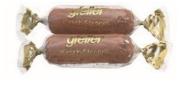

### Canapés

A different style of chocolate – a unique layered piece to enjoy as a treat or as a perfect gift.

## Canapés with gold cord 150g

Volume: 6 boxesCHF 14.80 / box

Available in the following varieties: Banana split, hazelnut, cherry, latte macchiato and pistachio 2 pcs. per variety total 10 pcs. per box