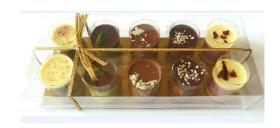

### Canapés

A different style of chocolate – a unique layered piece to enjoy as a treat or as a perfect gift.

## Canapés with gold cord 150g

Volume: 6 boxesCHF 14.80 / box

Available in the following varieties: Banana split, hazelnut, cherry, latte macchiato and pistachio 2 pcs. per variety total 10 pcs. per box